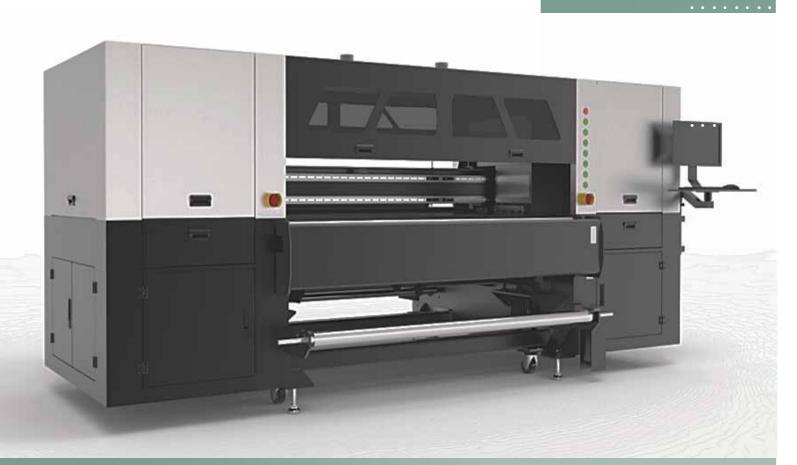

You can print your high-quality prints as reactive, acid and disperse with the direct-to-fabric printing machine with a printing speed of 240 m2 per hour. It is a machine where you can get maximum efficiency at high speed with a paint capacity of 10kg for each color of ink. Maximum printing width is 180cm

## Features

CD-1800

16 Print Heads

240m²/hour

30 mm

1800 mm

Pigment, Reaktif, Acid, Dispers

8 Colors