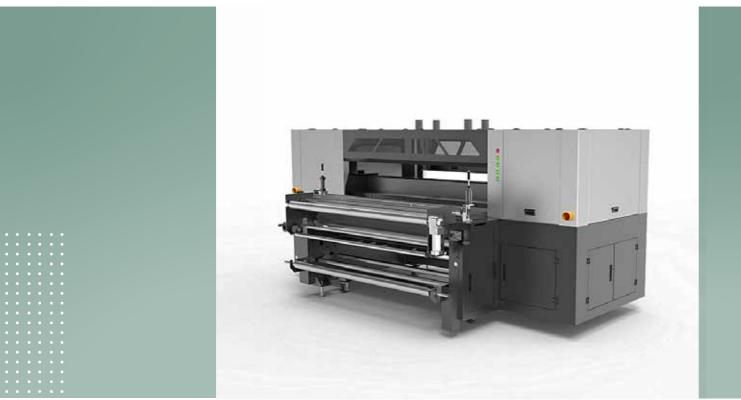

You can print your high-quality prints as reactive, acid and disperse with the direct-to-fabric printing machine with a printing speed of 240 m2 per hour. It is a machine where you can get maximum efficiency at high speed with a paint capacity of 10kg for each color of ink. Maximum printing width is 180cm

## Features

CD-1800

16 Print Heads

240m²/hour

30 mm

1800 mm

Pigment, Reaktif, Acid, Dispers

8 Colors