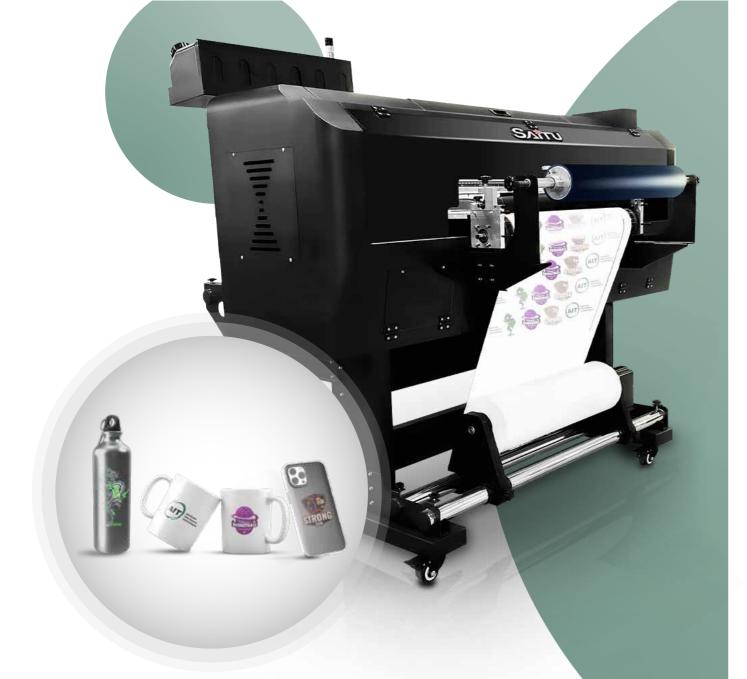

## ACHIEVE QUALITY IN PRINTING WITH SAITU UV DTF!

## **DISCOVER PROFESSIONALITY!**

- UV DTF technology offers the flexibility to be easily applied to any surface.
- Strong and wash-resistant results are achieved, and prints retain their vibrancy for a long time.
- It is practical and fast to use, which shortens production times and increases work efficiency.

## UV DTF PRINTING MACHINE

| Machine Features           |                                                 |                                      |
|----------------------------|-------------------------------------------------|--------------------------------------|
| Model                      | STUV 6030                                       |                                      |
| Print Head                 | 3 Epson I3200 Print Heads                       |                                      |
| Maximum Print              | 700mm                                           |                                      |
| Print Speed                | 720*1200dpi 4 Pass                              | 12 m²/hour                           |
|                            | 720*1800dpi 6 Pass                              | 6 m²/hour                            |
|                            | 720*2400dpi 8 Pass                              | 4 m²/hour                            |
| Ink                        | Ink Type                                        | UV Boya (CMYK+W+Varnish+Gold/Silver) |
|                            | Capacity                                        | 1.5L Continuous Feed Paint Hoppers   |
|                            | Ink System                                      | Open Paint System                    |
| Paper                      | Width                                           | 600mm                                |
|                            | Thickness                                       | Adjustable from 2mm to 8mm           |
|                            | Maximum Weight                                  | 60 KG                                |
|                            | Туре                                            | A/B Flim                             |
| High Print Quality         | VSD Technology                                  |                                      |
| File Format                | TIF,TIF,JPG,EPS,PDF                             |                                      |
| Connection Style           | 1000 Mbit/s Ethernet                            |                                      |
| RIP Software               | Maintop                                         |                                      |
| Operating Voltage          | Voltage: AC 220v 50/60HZ                        |                                      |
| Working Environment        | Temperature: 15°C – 30°C, Humidity: 35%RH-65%RH |                                      |
| Power Consumption          | 4 KW                                            |                                      |
| Printer Dimensions (W*D*H) | 1670*1450*1320 mm                               |                                      |